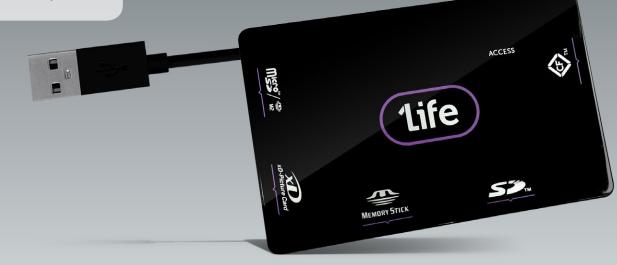

# cr:hub

## MAIN FEATURES

- Supports 32 different cards O
- Hi-Speed USB 2.0 connection
- Super-Speed USB 3.0 connection  $\odot$ 
  - For all kinds of computer

1Life cr:hub is an all-in-one card reader with a simple USB 2.0 interface. Access your photos anywhere, from almost every card in the market. Ultra lightweight and cross platform compatible.

### **SPECIFICATIONS**

- USB 2.0 high speed up to 480Mb/s
- Slim and compact, great portability
- Retractable USB cable
- Dim.: 85.5 x 54 x 6.5 m
- Supports Windows, Mac OS and Linux