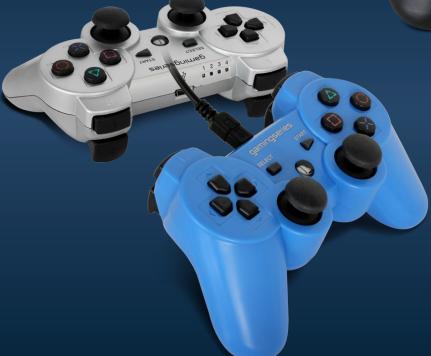

## Life

# gp:player

### gamingseries

#### MAIN FEATURES

- PC Compatible
- PS 3 Compatible
  - 3 Axis
  - 6 Axis O
  - Dual Shock •
  - . . . . . . . .
  - Digital Mode •
  - Analog Mode •
- USB Connection •
- Wireless RF Receiver O

1Life gp:player is a standard gamepad for PC or PlayStation 3, with 17 buttons, Dual Shock function, Digital and Analog modes, 3 Axis, with

a universal

USB connection.

Available in 3 colors:

Black, Blue and Silver.







#### **SPECIFICATIONS**

Compatibility PC, Play Station 3

Buttons 17

Axis 3

Interface modes Digital + Analog

Dual Shock Yes
Connection USB
Cable length 1.8 m
Weight 245g

#### **LOGISTICS**

Part number 1IFEGPPLAYERBK (Black)

1IFEGPPLAYERSL (Silver) 1IFEGPPLAYERBL (Blue)

Carton size 650 x 380 x 380 mm

Units per carton 40 Gross weight 11.6 Kg

Product EAN 5600413200988 (Black)

5600413200995 (Silver) 5600413201008 (Blue)