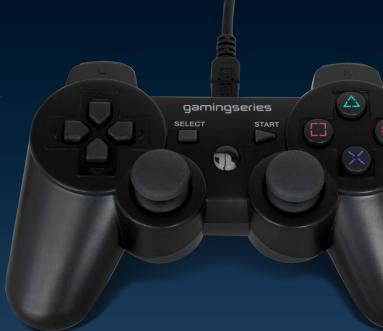

#### MAIN FEATURES

- PC Compatible
- PS 3 Compatible
  - 3 Axis
  - 6 Axis O
  - Dual Shock •
  - . . . . . . . .
  - Digital Mode •
  - Analog Mode •
- USB Connection •
- Wireless RF Receiver O

1Life gp:player is a standard gamepad for PC or PlayStation 3, with 17 buttons, Dual Shock function, Digital and Analog modes, 3 Axis, with

a universal

USB connection.

Available in 3 colors:

Black, Blue and Silver.

#### **SPECIFICATIONS**

Compatibility PC, Play Station 3

Buttons 17

Axis 3

Interface modes Digital + Analog

Dual Shock Yes
Connection USB
Cable length 1.8 m
Weight 245g