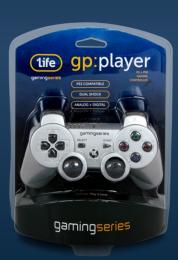

# gp:player

### gamingseries

#### MAIN FEATURES

- PC Compatible
- PS 3 Compatible
  - 3 Axis
  - 6 Axis O
  - Dual Shock •
  - . . . . . . . .
  - Digital Mode •
  - Analog Mode •
- USB Connection •
- Wireless RF Receiver O

1Life gp:player is a standard gamepad for PC or PlayStation 3, with 17 buttons, Dual Shock function, Digital and Analog modes, 3 Axis, with