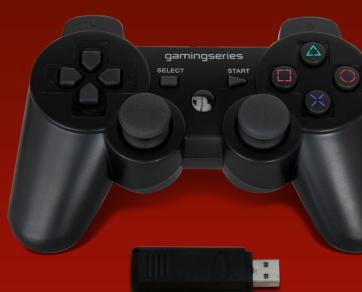

#### MAIN FEATURES

- PC Compatible •
- PS 3 Compatible
  - 3 Axis O
  - 6 Axis
  - Dual Shock •
  - Digital Mode •
  - Analog Mode •
- **USB Connection** •
- Wireless RF Receiver

1Life gp:playerw is wireless gamepad for PC or PlayStation 3, with 6 Axis, 17 buttons, Dual Shock function, Digital and Analog modes, with a universal USB Radio Frequency receiver.

#### **SPECIFICATIONS**

Compatibility PC, Play Station 3

> Buttons 17

> > Axis 6

Interface modes Digital + Analog

Dual Shock

Connection **USB RF Receiver** 

> 2.5 GHz Radio Frequency Signal Battery Built-in chargeable Li-ion