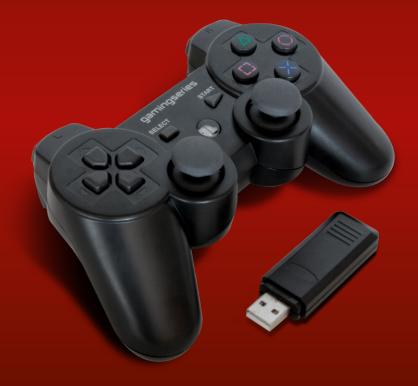

#### MAIN FEATURES

- PC Compatible •
- PS 3 Compatible
  - 3 Axis O
  - 6 Axis
  - Dual Shock •
  - Digital Mode •
  - Analog Mode •
- **USB Connection** •
- Wireless RF Receiver

1Life gp:playerw is wireless gamepad for PC or PlayStation 3, with 6 Axis, 17 buttons, Dual Shock function, Digital and Analog modes, with a universal USB Radio Frequency receiver.

#### **SPECIFICATIONS**

Compatibility PC, Play Station 3

> Buttons 17

> > Axis 6

Interface modes Digital + Analog

Dual Shock

Connection **USB RF Receiver** 

> 2.5 GHz Radio Frequency Signal Battery Built-in chargeable Li-ion