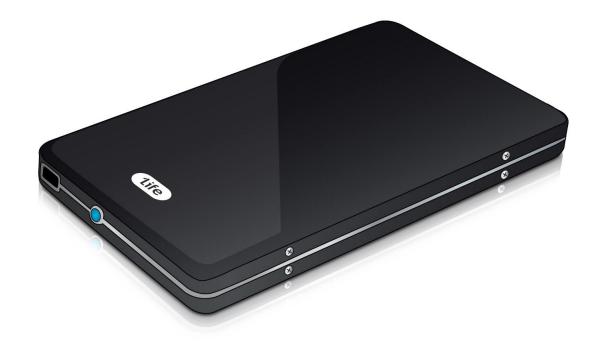

1 Life hd:basic 2.5" IDE, hard drive disc enclosure for 2.5" discs with IDE connection. Aluminium housing with USB interface.

## hd:basic 2.5" IDE

## **SPECIFICATIONS**

| Material                | Aluminium                                                                                                     |  |
|-------------------------|---------------------------------------------------------------------------------------------------------------|--|
| HDD Connection          | IDE                                                                                                           |  |
| HDD Size                | 2.5"                                                                                                          |  |
| Interface               | USB 2.0                                                                                                       |  |
| Compatibility           | Windows; Mac OS >                                                                                             |  |
| Dimensions              | 120 x 75 x 11 mm                                                                                              |  |
| Power Input             | USB 2.0                                                                                                       |  |
| Included Vertical Stand | No                                                                                                            |  |
| Colour                  | Black                                                                                                         |  |
| Package Contents        | <ul><li>Leather bag</li><li>Screw driver</li><li>HDD Enclosure</li><li>User guide</li><li>USB cable</li></ul> |  |