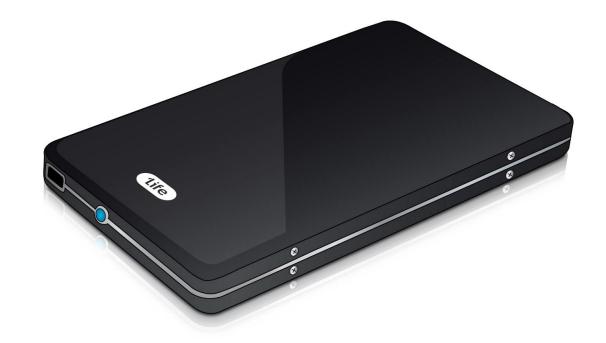

## hd:basic 2.5" SATA

1 Life hd:basic 2.5" SATA, hard drive disc enclosure for 2.5" discs with SATA connection. Aluminium housing with USB interface.

## MAIN FEATURES

| Supports IDE Discs   | ×        |
|----------------------|----------|
| Supports SATA Discs  | <b>~</b> |
| Supports 2.5" Discs  | <b>V</b> |
| Supports 3.5" Discs  | X        |
| USB 2.0 Interface    | <b>~</b> |
| USB 3.0 Interface    | X        |
| e-SATA Interface     | X        |
| Aluminium Housing    | <b>~</b> |
| Disk Access LED      | <b>~</b> |
| Built-in Card Reader | X        |

## **SPECIFICATIONS**

| Material                | Aluminium                                                                                                     |  |
|-------------------------|---------------------------------------------------------------------------------------------------------------|--|
| HDD Connection          | SATA                                                                                                          |  |
| HDD Size                | 2.5"                                                                                                          |  |
| Interface               | USB 2.0                                                                                                       |  |
| Compatibility           | Windows; Mac OS X                                                                                             |  |
| Dimensions              | 120 x 75 x 11 mm                                                                                              |  |
| Power Input             | USB 2.0                                                                                                       |  |
| Included Vertical Stand | No                                                                                                            |  |
| Colour                  | Black                                                                                                         |  |
| Package Contents        | <ul><li>Leather bag</li><li>Screw driver</li><li>HDD Enclosure</li><li>User guide</li><li>USB cable</li></ul> |  |