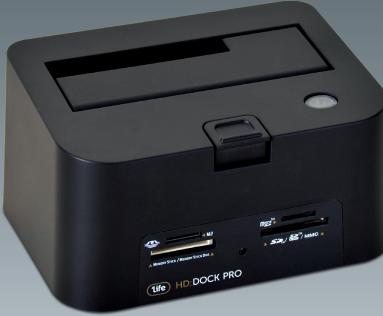

#### MAIN FEATURES

- Supports IDE discs
- Supports SATA discs
- Supports 2.5" discs
- Supports 3.5" discs
  - USB 2.0 interface
  - USB 3.0 interface
  - e-SATA interface O
- Aluminium housing
  - Disc access LED •
- Built-in card reader

## **SPECIFICATIONS**

Material: Plastics Disc size: 2.5"; 3.5"

Internal connection: SATA
External connection: USB 3.0
(compatible with earlier versions)
Dimensions: 133.8 x 94 x 71 mm
Power input: AC-DC Power adapter

Color: Black

Maximum disc capacity: 1TB (2.5"); 2TB (3.5") Compatibility: Windows, Mac OS X, Linux

Card Reader compatibility: Memory Stick, Memory Stick Duo, Memory Stick Micro 2, SD, SDHC, MMC, Micro SD