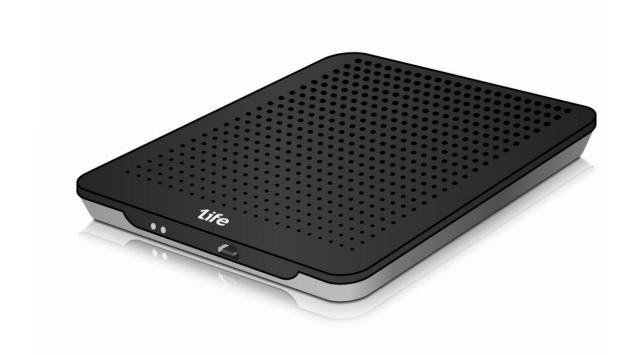

## hd:lightspeed<sup>2</sup> 2.5" SATA

1 Life hd:lightspeed<sup>2</sup> 2.5" SATA, hard drive disc enclosure for 2.5" discs with SATA connection. Aluminium housing with USB 3.0 and 2.0 interface.

## **SPECIFICATIONS**

| Material                | Aluminium; Plastic                                                                            |  |
|-------------------------|-----------------------------------------------------------------------------------------------|--|
| HDD Connection          | SATA                                                                                          |  |
| HDD Size                | 2.5"                                                                                          |  |
| Interface               | USB 3.0; USB 2.0                                                                              |  |
| Compatibility           | Windows; Mac OS X                                                                             |  |
| Dimensions              | 130 x 85 x 12 mm                                                                              |  |
| Power Input             | USB 3.0; USB 2.0                                                                              |  |
| Included Vertical Stand | No                                                                                            |  |
| Colour                  | Black and metal                                                                               |  |
| Package Contents        | <ul><li> HDD Enclosure</li><li> User guide</li><li> USB cable</li><li> Screw driver</li></ul> |  |