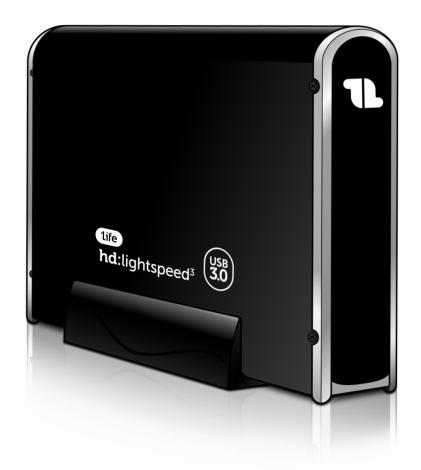

## hd:lightspeed<sup>3</sup> 3.5" SATA

1 Life hd:lightspeed<sup>3</sup> 3.5" SATA, hard drive disc enclosure for 3.5" discs with SATA connection. Aluminium housing with USB 3.0 and 2.0 interface.

## MAIN FEATURES

| Supports IDE Discs   | X                     |
|----------------------|-----------------------|
| Supports SATA Discs  |                       |
| Supports 2.5" Discs  | X                     |
| Supports 3.5" Discs  |                       |
| USB 2.0 Interface    |                       |
| USB 3.0 Interface    |                       |
| e-SATA Interface     | X                     |
| Aluminium Housing    | <ul> <li>✓</li> </ul> |
| Disk Access LED      | <ul> <li>✓</li> </ul> |
| Built-in Card Reader | X                     |

## **SPECIFICATIONS**

ACCESSORIES

**life** 

Simplify it

| Material                | Aluminium                                                                                                             |  |
|-------------------------|-----------------------------------------------------------------------------------------------------------------------|--|
| HDD Connection          | SATA                                                                                                                  |  |
| HDD Size                | 3.5″                                                                                                                  |  |
| Interface               | USB 3.0; USB 2.0                                                                                                      |  |
| Compatibility           | Windows; Mac OS X                                                                                                     |  |
| Dimensions              | 206 x 124 x 32.4 mm                                                                                                   |  |
| Power Input             | AC-DC power adapter                                                                                                   |  |
| Included Vertical Stand | Yes                                                                                                                   |  |
| Colour                  | Black                                                                                                                 |  |
| Package Contents        | <ul> <li>HDD Enclosure</li> <li>User guide</li> <li>USB cable</li> <li>Screw driver</li> <li>Power adapter</li> </ul> |  |