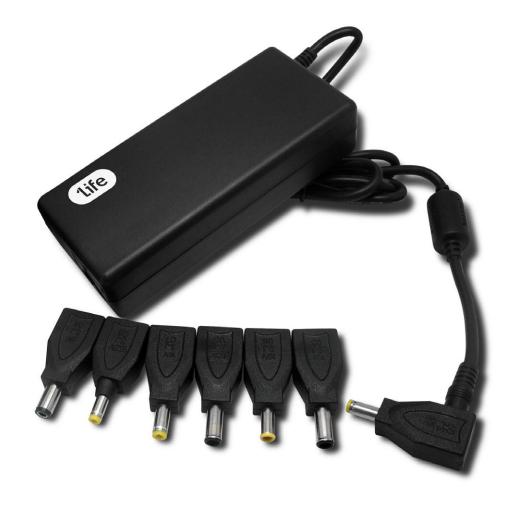

## pa:auto 90W

1 Life pa:auto 90W is a notebook power adapter that allows charging notebook computers with automatic control of voltage.

## MAIN FEATURES

| Voltage Auto Regulation   | <b>/</b> |
|---------------------------|----------|
| Voltage Manual Regulation | X        |
| Major Brands Compatible*  | <b>~</b> |
| USB Device Charging       | X        |
| Car 12V Line Compatible   | X        |
| Small Size                | <b>~</b> |
| Overload Protection       | <b>~</b> |
| Short Circuit Protection  | <b>~</b> |
| Several Tips              | ~        |