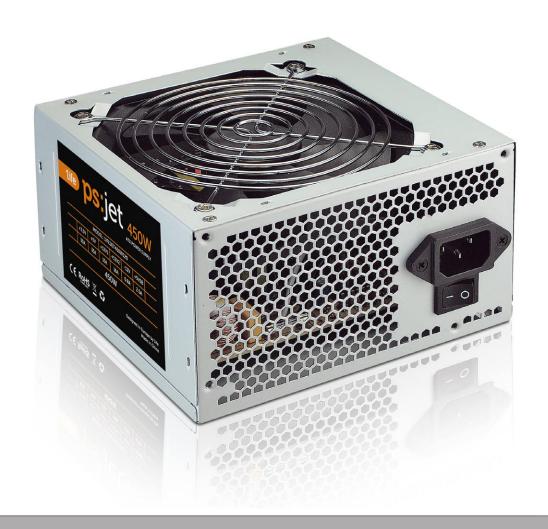

## **ps:jet** 450W 120mm

1 Life ps:jet 450W 120mm is a highly reliable power supply with quality features. With 450W maximum power and 120mm black silent fan with automatic speed control, also comes with a great price.

## **SPECIFICATIONS**

| Version     | ATX v2.2                                                                 |
|-------------|--------------------------------------------------------------------------|
| Power       | 450W                                                                     |
| Connections | 1x 20/24pin MB; 1x 12V 4pin CPU;<br>2x SATA; 4x 4pin peripheral; 1x FDD  |
| Lines       | +3.3V: 30A; +5V: 35A; +12V1: 15A;<br>+12V2: 16A; -12V: 0.8A; +5VSB: 2.5A |
| Cooling     | 120mm black fan with automatic speed control                             |
| PFC         | Passive                                                                  |