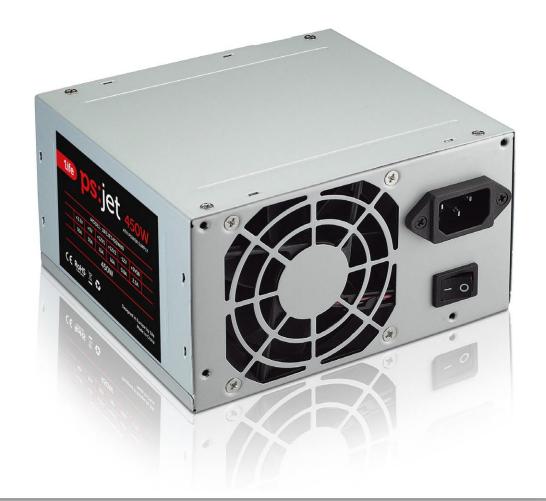

## **jet** 450W 80mm

1 Life ps:jet 450W 80mm is a highly reliable power supply with quality features. With 450W maximum power and 80mm black silent fan with automatic speed control, also comes with a great price.

## **SPECIFICATIONS**

| Version     | ATX v2.2                                                                 |
|-------------|--------------------------------------------------------------------------|
| Power       | 450W                                                                     |
| Connections | 1x 20/24pin MB; 1x 12V 4pin CPU;<br>2x SATA; 2x 4pin peripheral; 1x FDD  |
| Lines       | +3.3V: 30A; +5V: 35A; +12V1: 15A;<br>+12V2: 16A; -12V: 0.8A; +5VSB: 2.5A |
| Cooling     | 80mm black fan with automatic speed control                              |
| PFC         | Passive                                                                  |