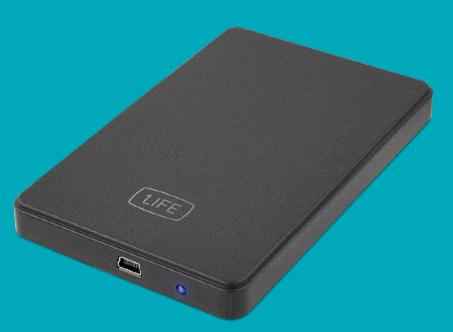

## 1LIFE HD:FLUX 2

1Life hd:flux 2 is a HDD / SSD external enclosure that allows you to create your own portable storage unit, quickly and without tools. Compatible with SATA 2.5' discs, USB 2.0 connection.

SATA 2.5" Format

USB 2.0 Connection

Up to 2TB Support

## **SPECIFICATIONS**

Compatibility: 2.5" SATA I/II/III HDD / SSD units (up to 2 TB) with up to 10.5 mm height

Connection: USB 2.0 (480Mbps); USB 1.1 (12Mbps); USB1.0 (1.5Mbps)

O.S. Compatibility:

- Windows 2000, XP, VISTA, 7, 8, 10
- Mac OS 9.1 and superior
- Linux 2.4.X