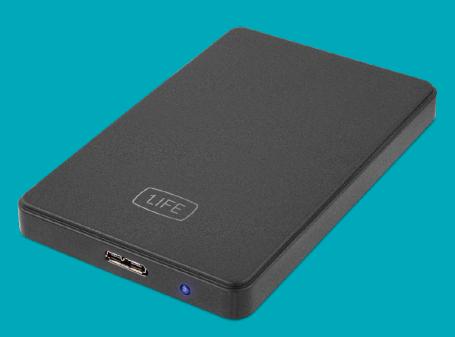

## 1LIFE HD:FLUX 3

1Life hd:flux 3 is a HDD / SSD external enclosure that allows you to create your own portable storage unit, quickly and without tools. Compatible with SATA 2.5' discs, USB 3.0 connection.

SATA 2.5" Format

USB 3.0 Connection

Up to 2TB Support

## **SPECIFICATIONS**

Compatibility: 2.5" SATA I/II/III HDD / SSD units (up to 2 TB) with up to 10.5 mm height

Connection: USB 3.0 (5Gbps); USB 2.0 (480Mbps); USB 1.1 (12Mbps); USB1.0 (1.5Mbps)