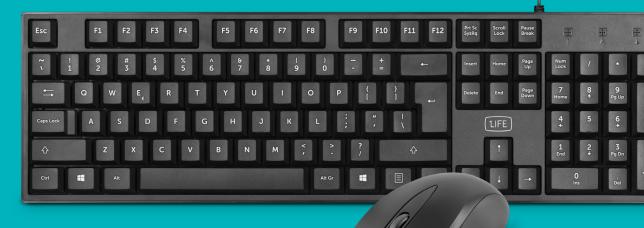

## **1LIFE KB:BASE KIT**

1Life kb:base kit is a wired keyboard and mouse office kit. This kit is composed by a membrane keyboard and a 1000 DPI optical mouse.

Plug n' Play Easy setup

1000 DPI Optical mouse

Slim frame Keyboard design

## SPECIFICATIONS

KEYBOARD Connection: USB Dimensions: 435 x 128 x 20 mm Weight: 350 g Cable length: 1.35 m Requirements: Windows XP / Vista / 7 / 8 / 10 or Linux; Available USB port Color: Black MOUSE Buttons: 3 Sensor: Optical Resolution: 1000 DPI Connection: USB Dimensions: 100 x 60 x 35 mm Weight: 50 g Cable length: 1.35 m Requirements: Windows XP / Vista / 7 / 8 / 10 or Linux; Available USB port Color: Black