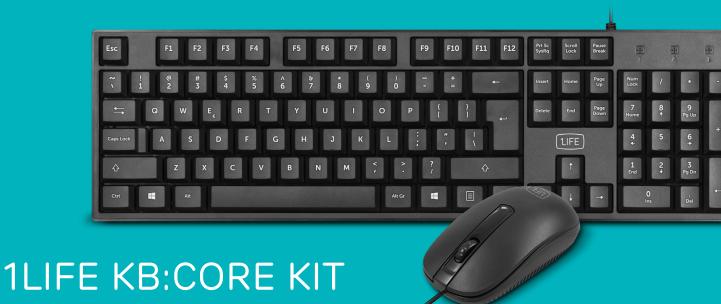

1Life kb:core kit is a wired keyboard and mouse office kit. This kit is composed by a membrane keyboard and a 1600 DPI optical mouse.

Plug n' Play Easy setup

1600 DPI Optical mouse

Slim frame Design