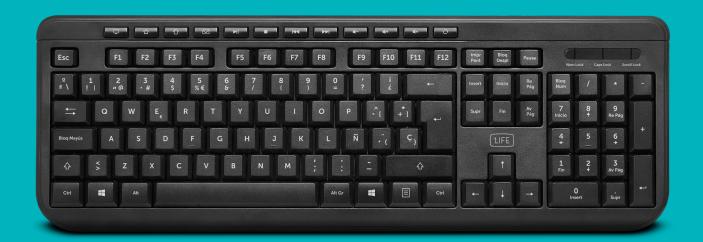

## **1LIFE KB:HANDY**

1Life kb:handy is a simples yet usefull keyboard, with 12 hotkeys, which include 7 multimedia keys. USB connection and full layout for improved productivity.

Plug n' Play Easy setup

12 Function Hotkeys

Includes
Numeric Pad

## **SPECIFICATIONS**

Connection: USB

Available layouts: PT; ES

Shortcut keys: My Computer, Favorites, Home, E-mail, Play/Pause, Stop, Previous track, Next track, Volume down, Volume

up, Mute, Refresh

Dimensions: 450 x 155 x 25 mm