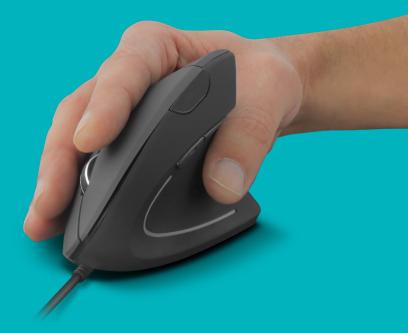

## 1LIFE M:ERGO

1Life m: ergo is a vertical mouse with a 1600 DPI optical sensor. With and ergonomic shape that allows a natural vertical position with less tension in the hand, wrist and arm.

## ᠿ

Comfortable Thumb grip

Natural vertical Position