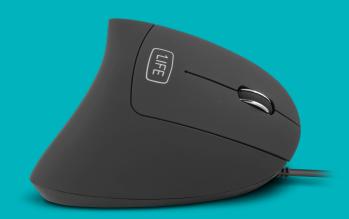

## 1LIFE M:ERGO

1Life m: ergo is a vertical mouse with a 1600 DPI optical sensor. With and ergonomic shape that allows a natural vertical position with less tension in the hand, wrist and arm.

### SPECIFICATIONS

Sensor: Optical Resolution: 800 / 1200 / 1600 DPI Buttons: 6 Cable Length: 1.5 m Connection: USB Operating voltage: 5V 100MA Dimensions: 124 x 47 x 63 mm

Weight: 130 g O.S. compatibility: Windows, Mac OS X, Linux