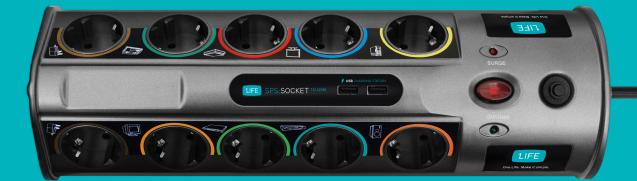

## **1LIFE SPS:SOCKET 10 USB**

1Life sps:socket 10 USB protects your electric devices from surge and peaks and eliminates electromagnetic and radio frequency interferences. With a built-in USB charging station.

Ø

Protects your electric devices

No EMI and RFI interferences

 $\bigcirc$ 

2 ports USB charging station

## **SPECIFICATIONS**

Power outlets: 10 Power rated (per outlet): 16A / 250V AC Cable length: 1.8 m Max. Supp. Current Spike: 36.000A / 6KV Maximum dissipation:1800 Joules Response time: <1 nanosecond EMI/RFI Filtering: 100KHz – 20MHz Attenuation: Up to 50dB USB charger: 5V 500mA (per port) USB ports: 2