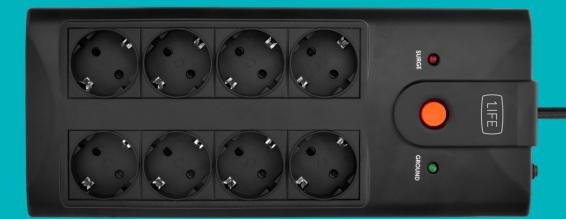

## **1LIFE SPS:SOCKET 8 USB**

1Life sps:socket 8 USB protects your electric devices from surge and peaks and eliminates electromagnetic and radio frequency interferences. With a built-in USB charging station.

Ø

Protects your electric devices

No EMI and RFI interferences

 $\bigcirc$ 

2 ports USB charging station

## **SPECIFICATIONS**

Power outlets: 8 Power rated (per outlet): 16A / 250V AC Cable length: 1.5 m Max. Supp. Current Spike: 18.000A / 6KV Maximum dissipation: 630 Joules Response time: <1 nanosecond EMI/RFI Filtering: 100KHz – 20MHz Attenuation: Up to 20dB USB charger: 5V 500mA (per port) USB ports: 2