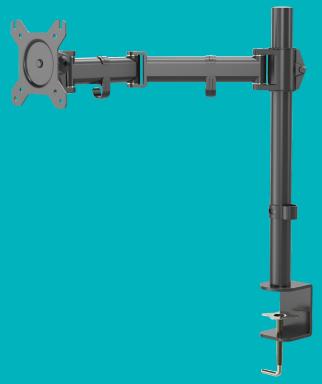

## 1LIFE SPT:13"/27" MONITOR

Monitor mounting desk system support with articulated arm and 3D adjustment

VESA Compliance

3D Monitor Adjustment

Articulated Arm

Secure Desk Clamp

## **SPECIFICATIONS**

Supported screen size: 13" ~ 27" Supported VESA standards:

75x75 / 100x100

Maximum supported weight: 8 Kg

Tilt: -90° / +35° Rotation: 360° Swivel: 180°

Height adjustable: 400 mm (max) Length adjustable: 394 mm (max)