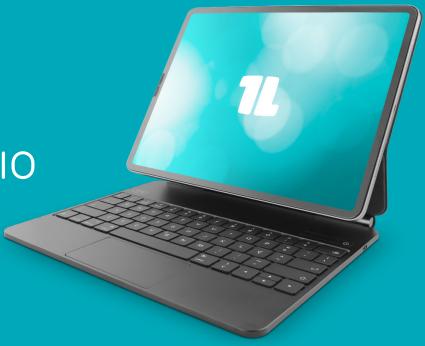

Apple iPad Pro 11" and iPad Air 10.9" compatible case with keyboard and touchpad.

Apple iPad Air 10.9" compatible

Keyboard white LED Lighting

Integrated Touchpad

## Compatibility:

- Apple iPad Pro 11" (1st, 2nd, 3rd, 4th gen)
- Apple iPad Air 10.9" (4th, 5th gen) Connections:
- Bluetooth 5.2
- USB-C (battery charging)

Layout: PT

Battery: 500 mAh Li-ion; 10 h working capacity (keyboard LED lighting on) / 100 h working capacity (keyboard LED